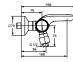

### Melange bidet SL mixer 1-hole PUW FL hoses chrome

A 4268 AA

Flex.hoses G3/8

35 mm cartridge KEROX with hot water limit stop

cast body with hole for pop-up rod

Metal pop-up waste

**EASY-FIX fixation** 

AERATOR M18X1 with ball-joint connection

Metal handle with red and blue indicator