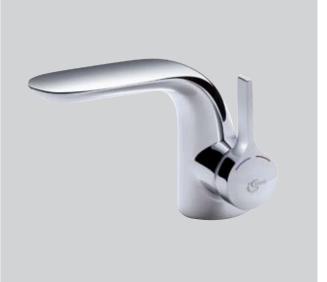

### As good-looking as it is practical,

this basin mixer has an integrated aerator for greater functionality and ease-of-use while adding a classic but contemporary touch to your bathroom.

### Single Lever basin mixer

Those who enjoy minimalist design but sometimes find it too austere will love this basin mixer. The perfect illustration of artful modesty, its smooth lever is simple to operate for easy control of water flow and less waste.