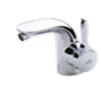

### As good-looking as it is practical,

this basin mixer has an integrated aerator for greater functionality and ease-of-use while adding a classic but contemporary touch to your bathroom.

### Melange basin SL mixer 1-hole PUW tubes chrome

A 4258 AA Cu-tubes D10 M8X1

35 mm cartridge KEROX with hot water limit stop

cast body with hole for pop-up rod

Metal pop-up waste

**EASY-FIX** fixation

Hidden aerator "CACHE" M21,5x1 - A