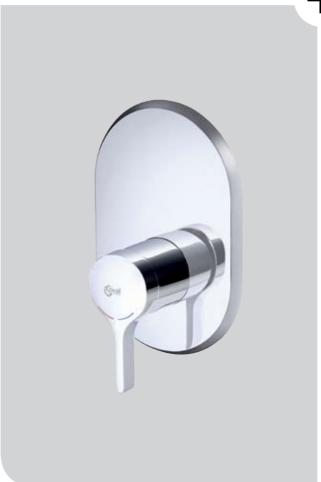

### Melange Shower SL mixer built-in chrome

A 4273 AA KIT2

Without accessories

Metal handle with red and blue indicator

A 4274 AA KIT1 + KIT2

47 mm IS Click cartridge with HWTC

Without accessories

Metal handle with red and blue

indicator

### Melange bath & Shower SL mixer built-in crome

A 4275 AA KIT2

A 4276 AA KIT1 + KIT 2

Without accessories

Automatic diverter included

indicator

47 mm IS Click cartridge with HWTC Without accessories Metal handle with red and blue Automatic diverter included Metal handle with red and blue