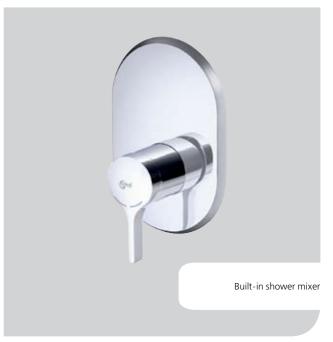

### **Built-in Thermostatic**

This model also offers an abundance of comfort and safety. Dual controls comprise a temperature handle with built-in safety stop at 40°C and a flow-control handle with ceramic disc technology for a smooth turning action.

### The built-in mixer is easy to install,

takes up very little room and offers maximum enjoyment. It is also incredibly easy to clean as there are no visible fixing screws with the durability of an attractive metal handle and escutcheons.

### Melange Shower SL mixer built-in chrome

A 4273 AA KIT2

Without accessories

Metal handle with red and blue indicator

A 4274 AA KIT1 + KIT2

47 mm IS Click cartridge with HWTC

Without accessories

Metal handle with red and blue

### Melange bath & Shower SL mixer built-in crome

A 4275 AA KIT2

A 4276 AA KIT1 + KIT 2

Without accessories

Automatic diverter included

indicator

47 mm IS Click cartridge with HWTC Without accessories Metal handle with red and blue Automatic diverter included Metal handle with red and blue