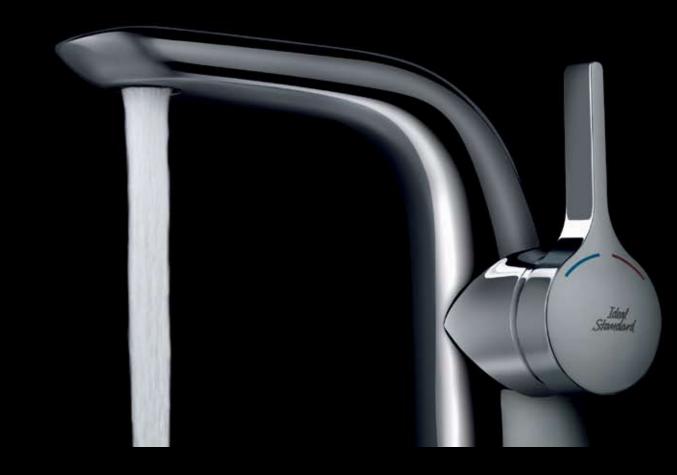

Minimalist but sensual, Melange's beautifully curved form adds character to your bathroom without dominating. Available in a range of options, its sleek, geometric shape perfectly complements the rounded edges of any basin, bath or bidet. Ultra-smooth to the touch and a dream to operate, Melange is a must for any bathroom of style.

### The vessel basin mixer

with its superb body and smooth side handle provides the perfect complement to any vessel. Simple but dynamic design results in an impressive balance of line and form. To avoid lime scale build-up and any interruption of Melange's smooth, curved line, an integrated aerator means no visible aerator and easier cleaning.

### Single Lever basin mixer

Those who enjoy minimalist design but sometimes find it too austere will love this basin mixer. The perfect illustration of artful modesty, its smooth lever is simple to operate for easy control of water flow and less waste.