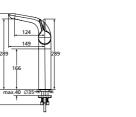

### Basin SL mixer built-in horisontal complete chrome

A 4262 AA

KIT 1+KIT2

47 mm IS Click cartridge with HWTC

fixation sleeve

spout RIVA BI basin

Hidden aerator "CACHE" M21,5x1 - A

Metal handle with red and blue indicator