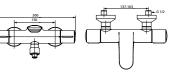

### Bath & Shower thermostat mixer exposed chrome

A 4281 AA

indicator

Check valves

Exposed with connection system w/o visible nuts IS TH cartridge with membran technology

and ceramic valve G1/2 180° Without accessories

Plastic handle with plastic hot-cold water

Automatic diverter

Hidden aerator "CACHE" M24X1 - C