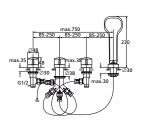

### Basin SL mixer built-in horisontal complete chrome

A 4262 AA

KIT 1+KIT2

47 mm IS Click cartridge with HWTC

fixation sleeve

spout RIVA BI basin

Hidden aerator "CACHE" M21,5x1 - A

Metal handle with red and blue indicator

### Melange Shower SL mixer built-in chrome

A 4273 AA KIT2

Without accessories

Metal handle with red and blue indicator

A 4274 AA KIT1 + KIT2

47 mm IS Click cartridge with HWTC

Without accessories

Metal handle with red and blue

### Melange bath & Shower SL mixer built-in crome

A 4275 AA KIT2

A 4276 AA KIT1 + KIT 2

Without accessories

Automatic diverter included

indicator

47 mm IS Click cartridge with HWTC Without accessories Metal handle with red and blue Automatic diverter included Metal handle with red and blue