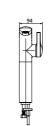

### Melange shower SL mixer exposed chrome

A 4269 AA

Exposed with connection system w/o visible nuts

40 mm IS multiport single level cartridge with HWTC

cast body

Without accessories

Metal handle with red and blue indicator

Check valve