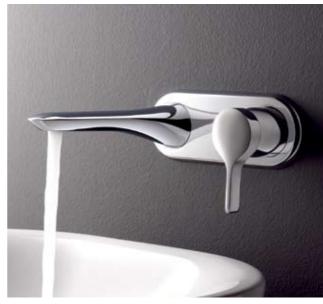

### A reference point in bathroom innovation.

Superfluous details were eliminated in the creation of this mixer, resulting in only the purest, most essential lines. The end of the shower hose fits seamlessly into the soap holder for invisible transitions and fixation nuts and escutcheons are unseen as they are sealed to the wall. With water saving technology, this is simple, timeless quality

### The built-in mixer is easy to install,

takes up very little room and offers maximum enjoyment. It is also incredibly easy to clean as there are no visible fixing screws with the durability of an attractive metal handle and escutcheons.