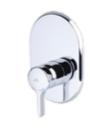

### Melange Shower SL mixer built-in chrome

A 4273 AA KIT2

Without accessories

Metal handle with red and blue indicator

A 4274 AA KIT1 + KIT2

47 mm IS Click cartridge with HWTC

Without accessories

Metal handle with red and blue

indicator