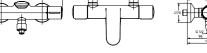

### Melange shower SL mixer exposed chrome

A 4269 AA

Exposed with connection system w/o visible nuts

40 mm IS multiport single level cartridge with HWTC

cast body

Without accessories

Metal handle with red and blue indicator

Check valve