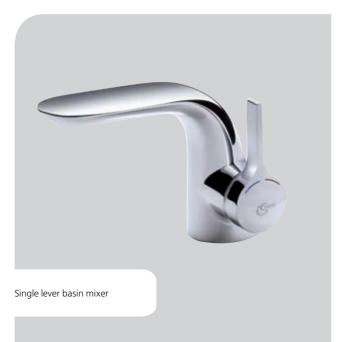

### Single Lever basin mixer

Those who enjoy minimalist design but sometimes find it too austere will love this basin mixer. The perfect illustration of artful modesty, its smooth lever is simple to operate for easy control of water flow and less waste.