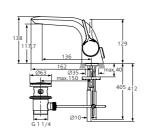

### Melange basin SL mixer 1-hole PUW tubes chrome

A 4258 AA Cu-tubes D10 M8X1

35 mm cartridge KEROX with hot water limit stop

cast body with hole for pop-up rod

Metal pop-up waste

**EASY-FIX** fixation

Hidden aerator "CACHE" M21,5x1 - A

Metal handle with red and blue indicator