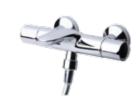

### Bath & Shower thermostat mixer exposed chrome

A 4281 AA

indicator

Check valves

Exposed with connection system w/o visible nuts IS TH cartridge with membran technology

and ceramic valve G1/2 180° Without accessories

Plastic handle with plastic hot-cold water

Automatic diverter

Hidden aerator "CACHE" M24X1 - C

### Revel in a shower experience with no threat of cold shocks or scalding surprises.

Thermostatic temperature control and flow limiting with an override button ensures maximum safety and enjoyment. An automatic push-and-pull diverter, three-function handspray and invisible fixation nuts and escutcheons mean easy operation and a streamlined look.