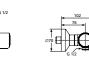

### Melange basin SL mixer 1-hole PUW tubes chrome

A 4258 AA Cu-tubes D10 M8X1

35 mm cartridge KEROX with hot water limit stop

cast body with hole for pop-up rod

Metal pop-up waste

**EASY-FIX** fixation

Hidden aerator "CACHE" M21,5x1 - A

### Melange basin SL vessel mixer 1-hole chrome

A 4266 AA

flex. hoses SPX M12X1-G3/8

40 mm IS multiport single level cartridge with HWTC

cast body without hole for pop-up rod

EASY-FIX fixation

Hidden aerator "CACHE" M21,5x1 - A