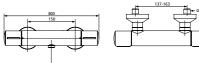

### Basin SL mixer built-in horisontal complete chrome

A 4262 AA

KIT 1+KIT2

47 mm IS Click cartridge with HWTC

fixation sleeve

spout RIVA BI basin

Hidden aerator "CACHE" M21,5x1 - A

Metal handle with red and blue indicator

### Melange Shower SL mixer built-in chrome

A 4273 AA KIT2

Without accessories

Metal handle with red and blue indicator

A 4274 AA KIT1 + KIT2

47 mm IS Click cartridge with HWTC

Without accessories

Metal handle with red and blue

### Melange bath & Shower SL mixer built-in crome

A 4275 AA KIT2

A 4276 AA KIT1 + KIT 2

Without accessories

Automatic diverter included

indicator

47 mm IS Click cartridge with HWTC Without accessories Metal handle with red and blue Automatic diverter included Metal handle with red and blue