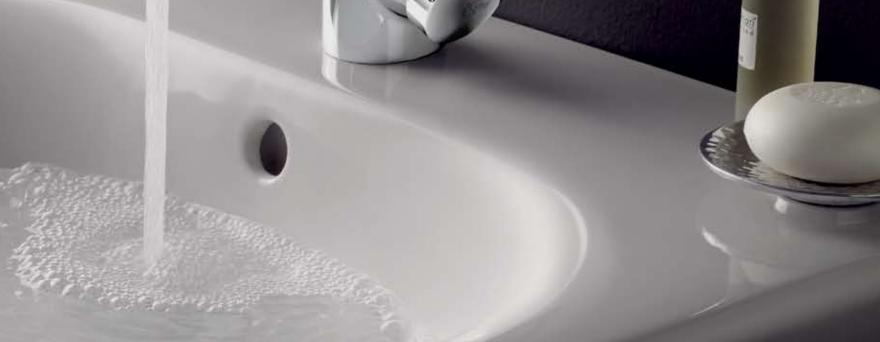

### of saving water

Save precious water while adding a touch of streamlined elegance to your bathroom. Each equipped with a clever water-saving device, four options provide the ultimate complement to your beauty pampering area. Whatever your taste, whatever your environment, Melange adapts to any basin with effortless grace while being thoughtfully economical. Beautiful and smart...

### As good-looking as it is practical,

this basin mixer has an integrated aerator for greater functionality and ease-of-use while adding a classic but contemporary touch to your bathroom.