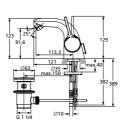

### Melange basin SL mixer 1-hole PUW tubes chrome

A 4258 AA Cu-tubes D10 M8X1

35 mm cartridge KEROX with hot water limit stop

cast body with hole for pop-up rod

Metal pop-up waste

**EASY-FIX** fixation

Hidden aerator "CACHE" M21,5x1 - A

Metal handle with red and blue indicator