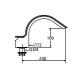

### Melange basin SL mixer 1-hole PUW tubes chrome

A 4258 AA Cu-tubes D10 M8X1

35 mm cartridge KEROX with hot water limit stop

cast body with hole for pop-up rod

Metal pop-up waste

**EASY-FIX** fixation

Hidden aerator "CACHE" M21,5x1 - A

### Melange basin SL vessel mixer 1-hole chrome

A 4266 AA

flex. hoses SPX M12X1-G3/8

40 mm IS multiport single level cartridge with HWTC

cast body without hole for pop-up rod

EASY-FIX fixation

Hidden aerator "CACHE" M21,5x1 - A