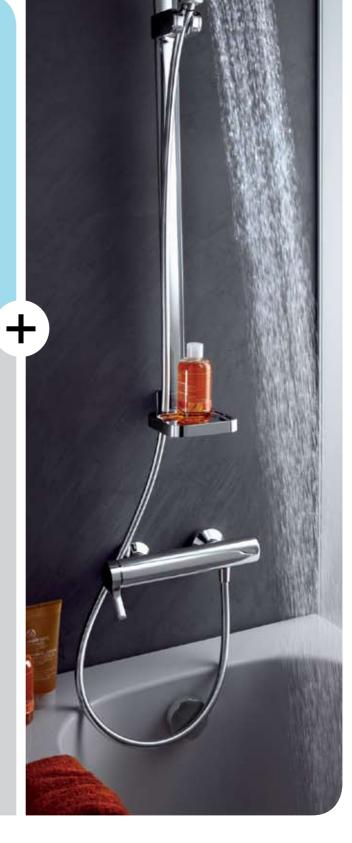

### Thermostatic shower fittings - Total safety

This clever thermostat ensures water temperature is maintained for maximum comfort while the ingenious Cool Body innovation means the fitting is safe to touch. So you and your children are always protected regardless of water usage in other parts of the home.

### **Built-in Thermostatic**

This model also offers an abundance of comfort and safety. Dual controls comprise a temperature handle with built-in safety stop at 40°C and a flow-control handle with ceramic disc technology for a smooth turning action.

### Shower thermostat mixer exposed chrome

A 4279 AA

Exposed with connection system w/o visible nuts

IS TH cartridge with membran technology and ceramic valve G1/2 180°

Without accessories

Plastic handle with plastic hot-cold water indicator

### Bath & Shower thermostat mixer exposed chrome

A 4281 AA

indicator

Check valves

Exposed with connection system w/o visible nuts IS TH cartridge with membran technology

and ceramic valve G1/2 180° Without accessories

Plastic handle with plastic hot-cold water

Automatic diverter

Hidden aerator "CACHE" M24X1 - C