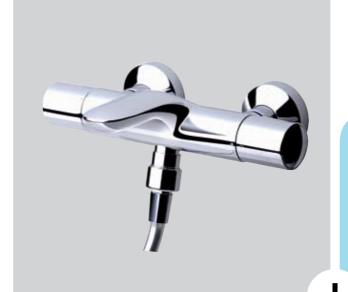

### Melange shower SL mixer exposed chrome

A 4269 AA

Exposed with connection system w/o visible nuts

40 mm IS multiport single level cartridge with HWTC

cast body

Without accessories

Metal handle with red and blue indicator

Without accessories Metal handle with red and blue indicator

Automatic diverter

Check valve

RIM mounted G1/2 nuts with sealing system for water supply system

Ceramic valves G1/2 90° left and right (with opposite movement)