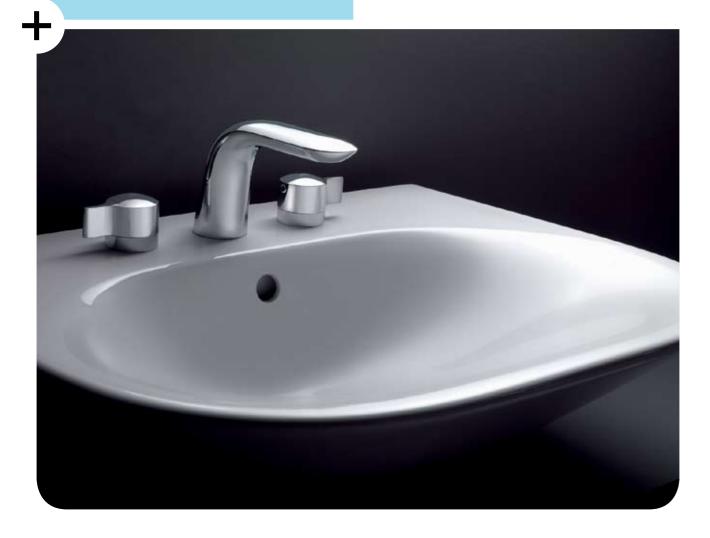

### As good-looking as it is practical,

this basin mixer has an integrated aerator for greater functionality and ease-of-use while adding a classic but contemporary touch to your bathroom.

### The vessel basin mixer

with its superb body and smooth side handle provides the perfect complement to any vessel. Simple but dynamic design results in an impressive balance of line and form. To avoid lime scale build-up and any interruption of Melange's smooth, curved line, an integrated aerator means no visible aerator and easier cleaning.

### Melange basin SL mixer 1-hole PUW tubes chrome

A 4258 AA Cu-tubes D10 M8X1

35 mm cartridge KEROX with hot water limit stop

cast body with hole for pop-up rod

Metal pop-up waste

**EASY-FIX** fixation

Hidden aerator "CACHE" M21,5x1 - A

### Melange basin SL vessel mixer 1-hole chrome

A 4266 AA

flex. hoses SPX M12X1-G3/8

40 mm IS multiport single level cartridge with HWTC

cast body without hole for pop-up rod

EASY-FIX fixation

Hidden aerator "CACHE" M21,5x1 - A