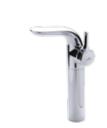

### The vessel basin mixer

with its superb body and smooth side handle provides the perfect complement to any vessel. Simple but dynamic design results in an impressive balance of line and form. To avoid lime scale build-up and any interruption of Melange's smooth, curved line, an integrated aerator means no visible aerator and easier cleaning.

### Melange basin SL vessel mixer 1-hole chrome

A 4266 AA

flex. hoses SPX M12X1-G3/8

40 mm IS multiport single level cartridge with HWTC

cast body without hole for pop-up rod

EASY-FIX fixation

Hidden aerator "CACHE" M21,5x1 - A

Metal handle with red and blue indicator