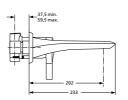

### Melange shower SL mixer exposed chrome

A 4269 AA

Exposed with connection system w/o visible nuts

40 mm IS multiport single level cartridge with HWTC

cast body

Without accessories

Metal handle with red and blue indicator

### Melange bath & Shower SL mixer exposed chrome w/o accessories

A 4271 AA

Exposed with connection system w/o visible nuts

40 mm IS multiport single level cartridge with HWTC

cast body

Hidden aerator "CACHE" M21,5x1 - D