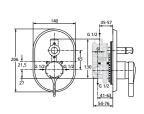

### Melange bath & Shower SL mixer built-in crome

A 4275 AA KIT2

A 4276 AA KIT1 + KIT 2

Without accessories

Automatic diverter included

indicator

47 mm IS Click cartridge with HWTC Without accessories Metal handle with red and blue Automatic diverter included Metal handle with red and blue

indicator