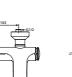

### Melange basin SL mixer 1-hole PUW tubes chrome

A 4258 AA Cu-tubes D10 M8X1

35 mm cartridge KEROX with hot water limit stop

cast body with hole for pop-up rod

Metal pop-up waste

**EASY-FIX** fixation

Hidden aerator "CACHE" M21,5x1 - A

Metal handle with red and blue indicator