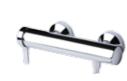

### Melange shower SL mixer exposed chrome

A 4269 AA

Exposed with connection system w/o visible nuts

40 mm IS multiport single level cartridge with HWTC

cast body

Without accessories

Metal handle with red and blue indicator

Check valve