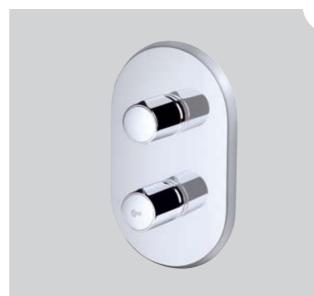

### **Built-in Thermostatic**

This model also offers an abundance of comfort and safety. Dual controls comprise a temperature handle with built-in safety stop at 40°C and a flow-control handle with ceramic disc technology for a smooth turning action.

### Melange Shower SL mixer built-in chrome

A 4273 AA KIT2

Without accessories

Metal handle with red and blue indicator

A 4274 AA KIT1 + KIT2

47 mm IS Click cartridge with HWTC

Without accessories

Metal handle with red and blue

### Melange bath & Shower SL mixer built-in crome

A 4275 AA KIT2

A 4276 AA KIT1 + KIT 2

Without accessories

Automatic diverter included

indicator

47 mm IS Click cartridge with HWTC Without accessories Metal handle with red and blue Automatic diverter included Metal handle with red and blue