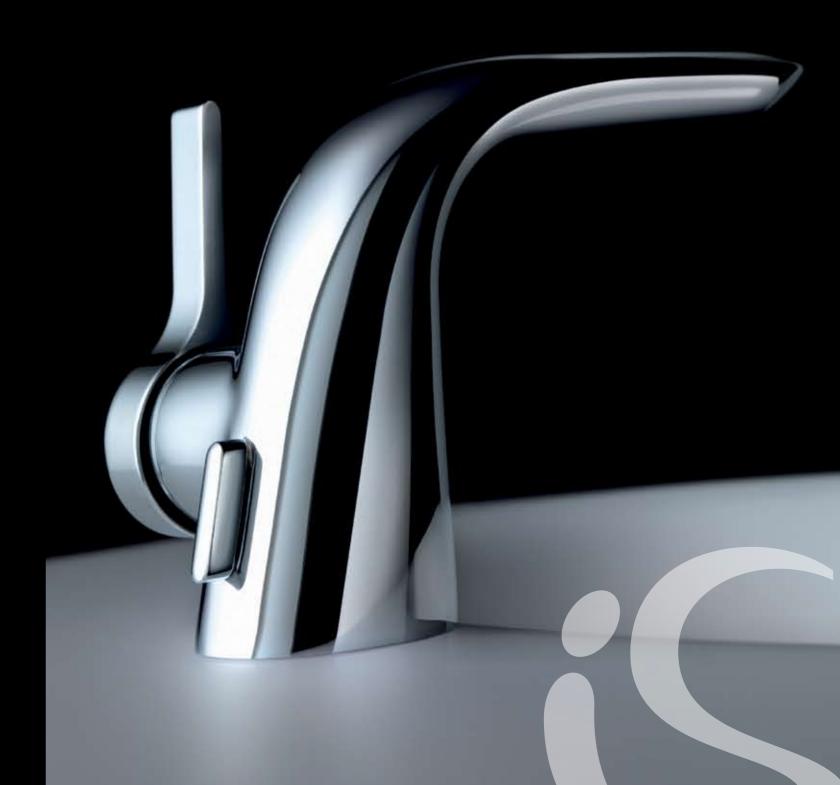

Minimalist but sensual, Melange's beautifully curved form adds character to your bathroom without dominating. Available in a range of options, its sleek, geometric shape perfectly complements the rounded edges of any basin, bath or bidet. Ultra-smooth to the touch and a dream to operate, Melange is a must for any bathroom of style.

### The vessel basin mixer

with its superb body and smooth side handle provides the perfect complement to any vessel. Simple but dynamic design results in an impressive balance of line and form. To avoid lime scale build-up and any interruption of Melange's smooth, curved line, an integrated aerator means no visible aerator and easier cleaning.

### Single Lever basin mixer

Those who enjoy minimalist design but sometimes find it too austere will love this basin mixer. The perfect illustration of artful modesty, its smooth lever is simple to operate for easy control of water flow and less waste.