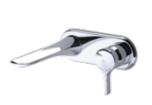

### The vessel basin mixer

with its superb body and smooth side handle provides the perfect complement to any vessel. Simple but dynamic design results in an impressive balance of line and form. To avoid lime scale build-up and any interruption of Melange's smooth, curved line, an integrated aerator means no visible aerator and easier cleaning.

### Single Lever basin mixer

Those who enjoy minimalist design but sometimes find it too austere will love this basin mixer. The perfect illustration of artful modesty, its smooth lever is simple to operate for easy control of water flow and less waste.