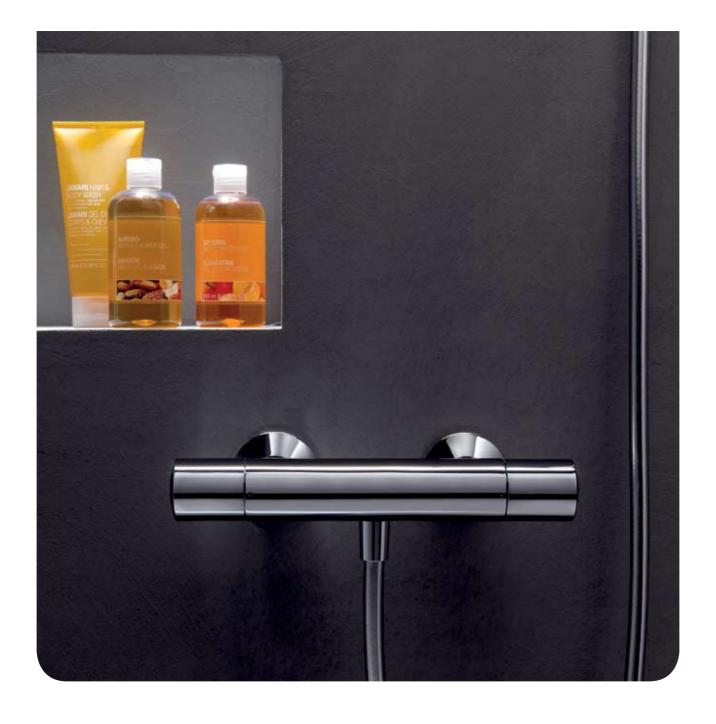

## Essentially excellent performance

The Melange thermostatic wall mounted shower and shower&bath mixer means unlimited pleasure... Warm water flows at your favourite temperature to revive and indulge your body without making you wait. Plus, with technical innovation such as the ingenious Cool Body, peace of mind and optimal ease-of-use are guaranteed. Practical, clever thinking ensures you receive ultimate performance and ultimate satisfaction.

### Revel in a shower experience with no threat of cold shocks or scalding surprises.

Thermostatic temperature control and flow limiting with an override button ensures maximum safety and enjoyment. An automatic push-and-pull diverter, three-function handspray and invisible fixation nuts and escutcheons mean easy operation and a streamlined look.

### Thermostatic shower fittings - Total safety

This clever thermostat ensures water temperature is maintained for maximum comfort while the ingenious Cool Body innovation means the fitting is safe to touch. So you and your children are always protected regardless of water usage in other parts of the home.