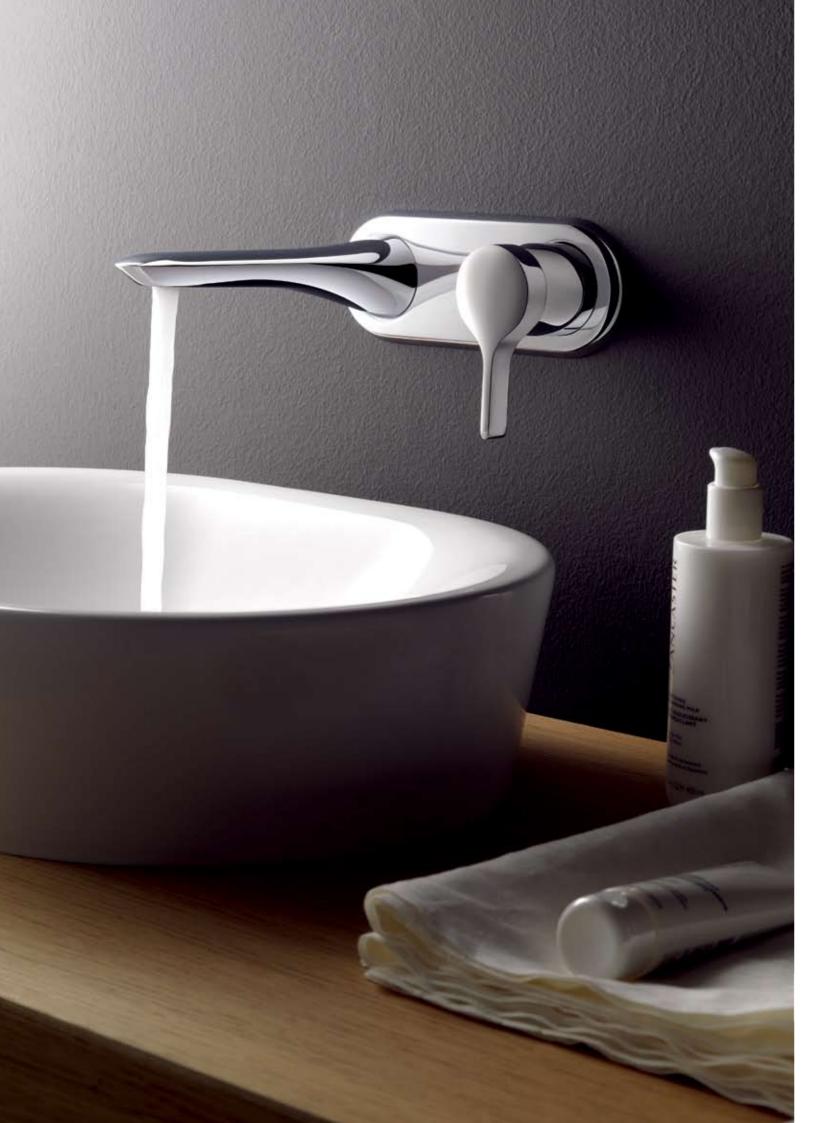

### The built-in mixer is easy to install,

takes up very little room and offers maximum enjoyment. It is also incredibly easy to clean as there are no visible fixing screws with the durability of an attractive metal handle and escutcheons.