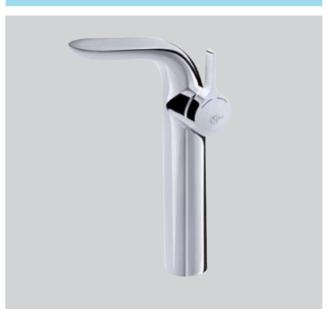

### The vessel basin mixer

with its superb body and smooth side handle provides the perfect complement to any vessel. Simple but dynamic design results in an impressive balance of line and form. To avoid lime scale build-up and any interruption of Melange's smooth, curved line, an integrated aerator means no visible aerator and easier cleaning.

### Single Lever basin mixer

Those who enjoy minimalist design but sometimes find it too austere will love this basin mixer. The perfect illustration of artful modesty, its smooth lever is simple to operate for easy control of water flow and less waste.