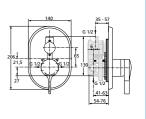

### Melange Shower SL mixer built-in chrome

A 4273 AA KIT2

Without accessories

Metal handle with red and blue indicator

A 4274 AA KIT1 + KIT2

47 mm IS Click cartridge with HWTC

Without accessories

Metal handle with red and blue

indicator