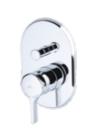

### Melange bath & Shower SL mixer built-in crome

A 4275 AA KIT2

A 4276 AA KIT1 + KIT 2

Without accessories

Automatic diverter included

indicator

47 mm IS Click cartridge with HWTC Without accessories Metal handle with red and blue Automatic diverter included Metal handle with red and blue

indicator