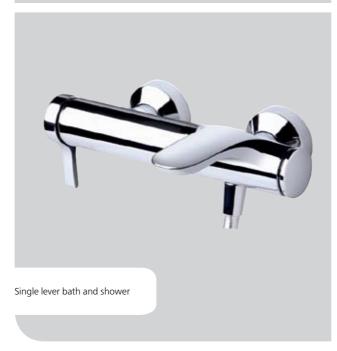

### Melange shower SL mixer exposed chrome

A 4269 AA

Exposed with connection system w/o visible nuts

40 mm IS multiport single level cartridge with HWTC

cast body

Without accessories

Metal handle with red and blue indicator

### Melange bath & Shower SL mixer exposed chrome w/o accessories

A 4271 AA

Exposed with connection system w/o visible nuts

40 mm IS multiport single level cartridge with HWTC

cast body

Hidden aerator "CACHE" M21,5x1 - D