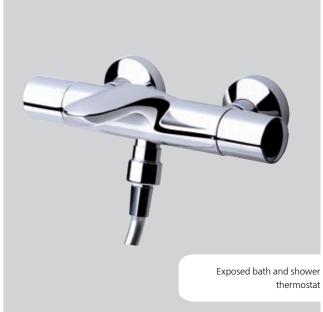

## Essentially excellent performance

The Melange thermostatic wall mounted shower and shower&bath mixer means unlimited pleasure... Warm water flows at your favourite temperature to revive and indulge your body without making you wait. Plus, with technical innovation such as the ingenious Cool Body, peace of mind and optimal ease-of-use are guaranteed. Practical, clever thinking ensures you receive ultimate performance and ultimate satisfaction.

### Revel in a shower experience with no threat of cold shocks or scalding surprises.

Thermostatic temperature control and flow limiting with an override button ensures maximum safety and enjoyment. An automatic push-and-pull diverter, three-function handspray and invisible fixation nuts and escutcheons mean easy operation and a streamlined look.

### Thermostatic shower fittings - Total safety

This clever thermostat ensures water temperature is maintained for maximum comfort while the ingenious Cool Body innovation means the fitting is safe to touch. So you and your children are always protected regardless of water usage in other parts of the home.

### Shower thermostat mixer exposed chrome

A 4279 AA

Exposed with connection system w/o visible nuts

IS TH cartridge with membran technology and ceramic valve G1/2 180°

Without accessories

Plastic handle with plastic hot-cold water indicator

### Bath & Shower thermostat mixer exposed chrome

A 4281 AA

indicator

Check valves

Exposed with connection system w/o visible nuts IS TH cartridge with membran technology

and ceramic valve G1/2 180° Without accessories