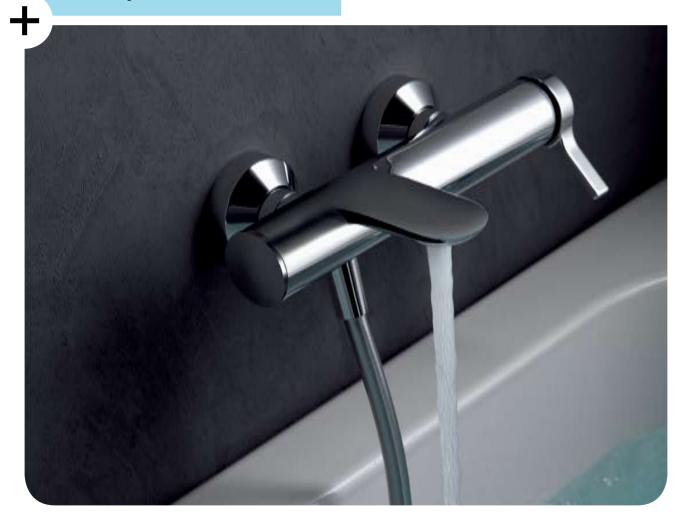

## Essentially excellent performance

The Melange thermostatic wall mounted shower and shower&bath mixer means unlimited pleasure... Warm water flows at your favourite temperature to revive and indulge your body without making you wait. Plus, with technical innovation such as the ingenious Cool Body, peace of mind and optimal ease-of-use are guaranteed. Practical, clever thinking ensures you receive ultimate performance and ultimate satisfaction.

### Revel in a shower experience with no threat of cold shocks or scalding surprises.

Thermostatic temperature control and flow limiting with an override button ensures maximum safety and enjoyment. An automatic push-and-pull diverter, three-function handspray and invisible fixation nuts and escutcheons mean easy operation and a streamlined look.

### Melange bath & Shower SL mixer exposed chrome w/o accessories

A 4271 AA

Exposed with connection system w/o visible nuts

40 mm IS multiport single level cartridge with HWTC

cast body

Hidden aerator "CACHE" M21,5x1 - D

Without accessories Metal handle with red and blue indicator

Automatic diverter

Check valve

RIM mounted G1/2 nuts with sealing system for water supply system

Ceramic valves G1/2 90° left and right (with opposite movement)

With accessories (4F hand spray, duble looked metal hose 1500 mm)

Automatic diverter

Only for use with Multi-set trio (bath filler)