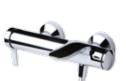

### Melange bath & Shower SL mixer exposed chrome w/o accessories

A 4271 AA

Exposed with connection system w/o visible nuts

40 mm IS multiport single level cartridge with HWTC

cast body

Hidden aerator "CACHE" M21,5x1 - D

Without accessories Metal handle with red and blue indicator

Automatic diverter

Check valve

RIM mounted G1/2 nuts with sealing system for water supply system

Ceramic valves G1/2 90° left and right (with opposite movement)