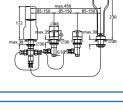

### Melange shower SL mixer exposed chrome

A 4269 AA

Exposed with connection system w/o visible nuts

40 mm IS multiport single level cartridge with HWTC

cast body

Without accessories

Metal handle with red and blue indicator

### Melange bath & Shower SL mixer exposed chrome w/o accessories

A 4271 AA

Exposed with connection system w/o visible nuts

40 mm IS multiport single level cartridge with HWTC

cast body

Hidden aerator "CACHE" M21,5x1 - D

### Melaath & Shower DC mixer 4-hole 2/spout chrome

RIM mounted G1/2 nuts with sealing system for water supply

system connections

Ceramic valves G1/2 90° left and right

(with opposite movement)

Hidden aerator "CACHE" M21,5x1 - D