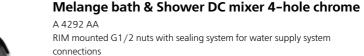

### Melaath & Shower DC mixer 4-hole 2/spout chrome

RIM mounted G1/2 nuts with sealing system for water supply

system connections

Ceramic valves G1/2 90° left and right

(with opposite movement)

Hidden aerator "CACHE" M21,5x1 - D

With accessories (4F hand spray, duble looked metal hose 1500 mm)

Automatic diverter