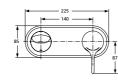

### Basin SL mixer built-in horisontal complete chrome

A 4262 AA

KIT 1+KIT2

47 mm IS Click cartridge with HWTC

fixation sleeve

spout RIVA BI basin

Hidden aerator "CACHE" M21,5x1 - A

Metal handle with red and blue indicator