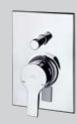

#### Active build-in shower mixer

B 8072 AA

KIT2 for connection to standard KIT1 B2650NU Metal handle with red and blue indicator

A 4095 AA KIT2 + KIT1

#### Active build-in bath-shower mixer

A 4096 AA KIT2 + KIT1

47 mm IS Click cartridge with HWTC Metal handle with red and blue indicator Automatic diverter