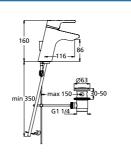

#### Active one hole basin mixer

B 8057 AA Cu-tubes TOP-FIX fixation 40 mm IS Click cartridge Cast body with hole for pop-up rod Metal pop-up waste Metal handle with red and blue indicator Hidden aerator

#### Active one-handle kitchen mixer

B 8079 AA Flex.hoses G3/8 Easy-FIX fixation 47 mm IS Click cartridge Cast body

Metal handle with red and blue indicator Hidden aerator

#### Active one-handle kitchen mixer

Atricle B 8084 AA Flex.hoses G3/8 Easy-FIX fixation 47 mm IS Click cartridge Cast body

Metal handle with red and blue indicator Hidden aerator

Metal handle with red and blue indicator Automatic diverter