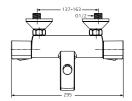

Bidet mixer

Bath & Shower mixer

#### Active one hole bidet mixer

B 8065 AA Flexible hoses G1/2 TOP-FIX fixation 40 mm IS Click cartridge with Cast body with hole for pop-up rod Metal pop-up waste