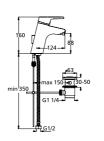

#### Active one-handle kitchen mixer

B 8079 AA Flex.hoses G3/8 Easy-FIX fixation 47 mm IS Click cartridge Cast body

Metal handle with red and blue indicator Hidden aerator

#### Active one-handle kitchen mixer

Atricle B 8084 AA Flex.hoses G3/8 Easy-FIX fixation 47 mm IS Click cartridge Cast body

Metal handle with red and blue indicator Hidden aerator

Metal handle with red and blue indicator Automatic diverter