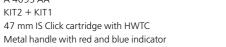

#### Active build-in shower mixer

B 8072 AA

KIT2 for connection to standard KIT1 B2650NU Metal handle with red and blue indicator

A 4095 AA KIT2 + KIT1

#### Active build-in bath-shower mixer

A 4096 AA KIT2 + KIT1

47 mm IS Click cartridge with HWTC Metal handle with red and blue indicator Automatic diverter