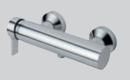

#### Active exposed shower mixer

Flex.hoses G3/8 Easy-FIX fixation 47 mm IS Click cartridge Cast body Metal handle with red and blue indicator Hidden aerator

#### Exposed

Alternative design for this type of mixers which are perfect for renovation. Safe and high quality. their classical shape fits every bash or shower configurations.

Innovative and aesthetic, the built-in mixers can be cleaned easily as there are no visible fixations. Very safe, no water can leak behind.