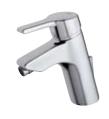

#### Active one hole basin mixer

B 8057 AA Cu-tubes TOP-FIX fixation 40 mm IS Click cartridge Cast body with hole for pop-up rod Metal pop-up waste Metal handle with red and blue indicator Hidden aerator