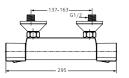

#### Active Exposed bath and shower mixer

Hand shower with on-off button, flex.hose 1800 mm, wall bracket

B 8069 AA

connection with hidden nuts, S-connectors with noise reducers 47 mm IS Click cartridge with HWTC cast body with integrated spout Metal handle with red and blue indicator Automatic diverter Check valve