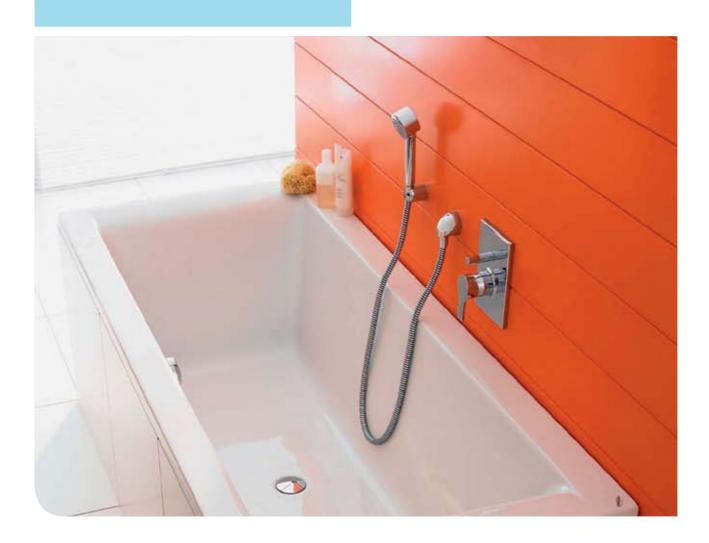

#### Thermostat

This type of tap gives you extra safety and comfort. It is composed of two levers - one to regulate the temperature and another one to control the water flow. The thermostat mixer ensures you get the right temperature, right away and means you can enjoy consistent water pressure. You no longer have to wait for your water to warm up and you can step into your showe or bath straight away.

#### Active Exposed bath and shower mixer

Hand shower with on-off button, flex.hose 1800 mm, wall bracket

B 8069 AA

connection with hidden nuts, S-connectors with noise reducers 47 mm IS Click cartridge with HWTC cast body with integrated spout Metal handle with red and blue indicator Automatic diverter Check valve