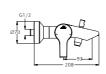

#### Active exposed shower mixer

Flex.hoses G3/8 Easy-FIX fixation 47 mm IS Click cartridge Cast body Metal handle with red and blue indicator Hidden aerator