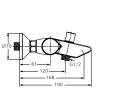

#### Active Exposed bath and shower mixer

Hand shower with on-off button, flex.hose 1800 mm, wall bracket

B 8069 AA

connection with hidden nuts, S-connectors with noise reducers 47 mm IS Click cartridge with HWTC cast body with integrated spout Metal handle with red and blue indicator Automatic diverter Check valve