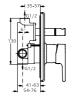

#### Active build-in bath-shower mixer

A 4096 AA KIT2 + KIT1

47 mm IS Click cartridge with HWTC Metal handle with red and blue indicator Automatic diverter

#### Active exposed bath-shower mixer TH

A 4050 AA

connection with hidden nuts

S-connectors with noise reducers

IS TH cartridge and ceramic valve G1/2 180° cast body

Metal handle with red and blue indicator Automatic diverter