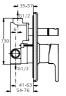

#### Active exposed bath-shower mixer TH

A 4050 AA

connection with hidden nuts

S-connectors with noise reducers

IS TH cartridge and ceramic valve G1/2 180° cast body

Metal handle with red and blue indicator Automatic diverter

#### Active exposed shower mixer TH A 4046 AA

connection with hidden nuts S-connectors with noise reducers

IS TH cartridge and ceramic valve G1/2 180°

cast body Metal handle with red and blue indicator

Check valve