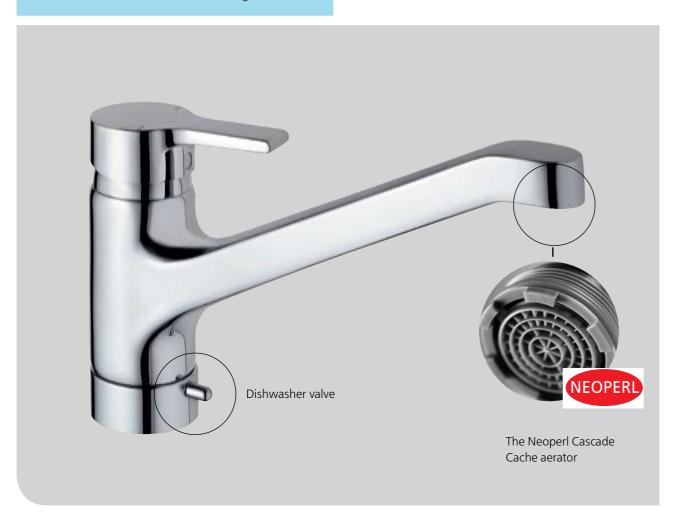

#### Dishwasher valve

A safety mechanism that shuts off the water of the dishwasher. This is ideal when you go on holiday and want to avoid the spread of water.

#### The Neoperl Cascade Cache aerator

Easy to clean thanks to the carefully integrated aerator and hidden fixation for collecting residue.

Nearly all these kitchen fittings are also available in low pressure version. An elegant chrome finish, giving you style and design throughout the kitchen range. Adaptability – making the range compatible with the individual characteristics of your kitchen sink.