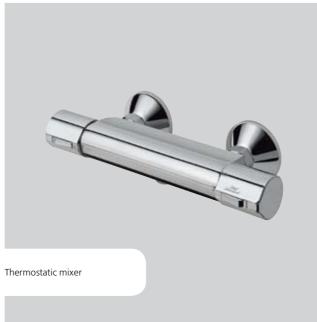

#### Thermostat

This type of tap gives you extra safety and comfort. It is composed of two levers - one to regulate the temperature and another one to control the water flow. The thermostat mixer ensures you get the right temperature, right away and means you can enjoy consistent water pressure. You no longer have to wait for your water to warm up and you can step into your showe or bath straight away.

#### Active Exposed bath and shower mixer

Hand shower with on-off button, flex.hose 1800 mm, wall bracket

B 8069 AA

connection with hidden nuts, S-connectors with noise reducers 47 mm IS Click cartridge with HWTC cast body with integrated spout Metal handle with red and blue indicator Automatic diverter Check valve