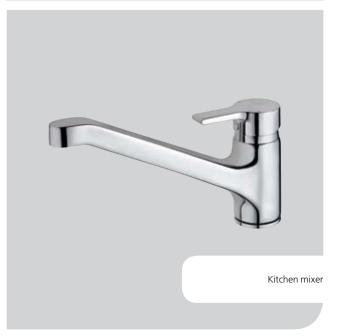

#### Active one-handle kitchen mixer

B 8079 AA Flex.hoses G3/8 Easy-FIX fixation 47 mm IS Click cartridge Cast body

Metal handle with red and blue indicator Hidden aerator

#### Active one-handle kitchen mixer

Atricle B 8084 AA Flex.hoses G3/8 Easy-FIX fixation 47 mm IS Click cartridge Cast body

Metal handle with red and blue indicator Hidden aerator

Metal handle with red and blue indicator Automatic diverter