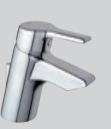

This tap is composed of a hose and a single lever that regulates both the water flow and the hot/cold mix. When you turn the lever to the left or the right you start the water flow. And as you raise the lever you increase the water pressure for a stronger flow. All it takes is a few simple but efficient gests.

#### Active one hole basin mixer

B 8057 AA Cu-tubes TOP-FIX fixation 40 mm IS Click cartridge Cast body with hole for pop-up rod Metal pop-up waste Metal handle with red and blue indicator Hidden aerator