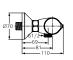

#### Active one hole bidet mixer

B 8065 AA Flexible hoses G1/2 TOP-FIX fixation 40 mm IS Click cartridge with Cast body with hole for pop-up rod Metal pop-up waste