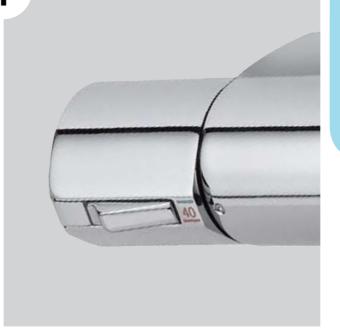

The Top Fix system, makes your installations much more user-friendly. All the parts are pre-mounted and allow fixation from the top. This is unique at this price level.

Easy to clean - thanks to the integrated dispenser and invisible fixations.

**New installations or changes** to current installations are made quick and easy – thanks to the Top Fix system.