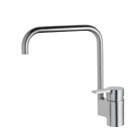

#### Active one-handle kitchen mixer

B 8079 AA Flex.hoses G3/8 Easy-FIX fixation 47 mm IS Click cartridge Cast body

Metal handle with red and blue indicator Hidden aerator

#### Active one-handle kitchen mixer

Atricle B 8084 AA Flex.hoses G3/8 Easy-FIX fixation 47 mm IS Click cartridge Cast body

Metal handle with red and blue indicator Hidden aerator

Metal handle with red and blue indicator Automatic diverter