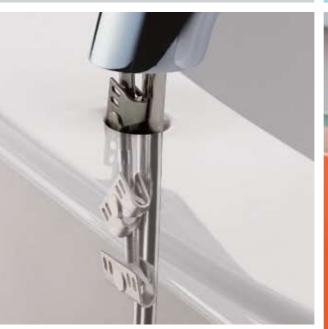

The Top Fix system, makes your installations much more user-friendly. All the parts are pre-mounted and allow fixation from the top. This is unique at this price level.

### innovation

Imaginative innovation from the storage shelf – a small but clever detail that means all you have to do is stretch out your arm and your shower gel or soap is within close reach.

Escutcheons with a sealing ring and perfect finish, adding a touch of elegance to your haven of space. This is unique at this price level.