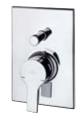

This tap is composed of a hose and a single lever that regulates both the water flow and the hot/cold mix. When you turn the lever to the left or the right you start the water flow. And as you raise the lever you increase the water pressure for a stronger flow. All it takes is a few simple but efficient gests.