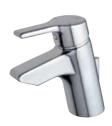

#### Active one hole basin mixer

B 8057 AA Cu-tubes TOP-FIX fixation 40 mm IS Click cartridge Cast body with hole for pop-up rod Metal pop-up waste Metal handle with red and blue indicator Hidden aerator

#### Active one-handle kitchen mixer

B 8079 AA Flex.hoses G3/8 Easy-FIX fixation 47 mm IS Click cartridge Cast body

Metal handle with red and blue indicator Hidden aerator

#### Active one-handle kitchen mixer

Atricle B 8084 AA Flex.hoses G3/8 Easy-FIX fixation 47 mm IS Click cartridge Cast body

Metal handle with red and blue indicator Hidden aerator

Metal handle with red and blue indicator Automatic diverter