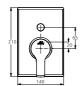

#### Active build-in shower mixer

B 8072 AA

KIT2 for connection to standard KIT1 B2650NU Metal handle with red and blue indicator

A 4095 AA KIT2 + KIT1

#### Active build-in bath-shower mixer

A 4096 AA KIT2 + KIT1

47 mm IS Click cartridge with HWTC Metal handle with red and blue indicator Automatic diverter