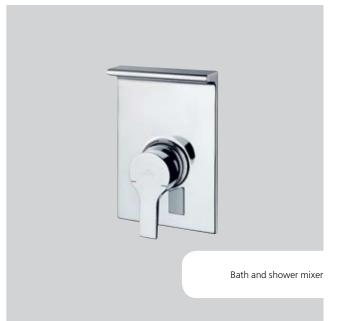

#### Active build-in bath-shower mixer

A 4096 AA KIT2 + KIT1

47 mm IS Click cartridge with HWTC Metal handle with red and blue indicator Automatic diverter