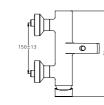

#### Active one hole bidet mixer

B 8065 AA Flexible hoses G1/2 TOP-FIX fixation 40 mm IS Click cartridge with Cast body with hole for pop-up rod Metal pop-up waste