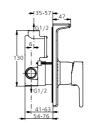

#### Active exposed bath-shower mixer TH

A 4050 AA

connection with hidden nuts

S-connectors with noise reducers

IS TH cartridge and ceramic valve G1/2 180° cast body

Metal handle with red and blue indicator Automatic diverter

#### Active exposed shower mixer TH A 4046 AA

connection with hidden nuts S-connectors with noise reducers

IS TH cartridge and ceramic valve G1/2 180°

cast body Metal handle with red and blue indicator

Check valve