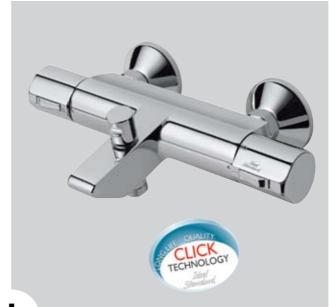

## functionality

Safe and easy, Click technology gives you a water saving device to help you control how much water you use. And you can be sure to take pleasure in comfortable temperature control at any time.

**Ecological and economical** – the water flow is limited thanks to the Click technology and the volume of hot water used is kept to a minimum, helping you make energy savings.

**Safety** – the cool body system means you and you children avoid dangerous burning.

#### Thermostat

This type of tap gives you extra safety and comfort. It is composed of two levers - one to regulate the temperature and another one to control the water flow. The thermostat mixer ensures you get the right temperature, right away and means you can enjoy consistent water pressure. You no longer have to wait for your water to warm up and you can step into your showe or bath straight away.