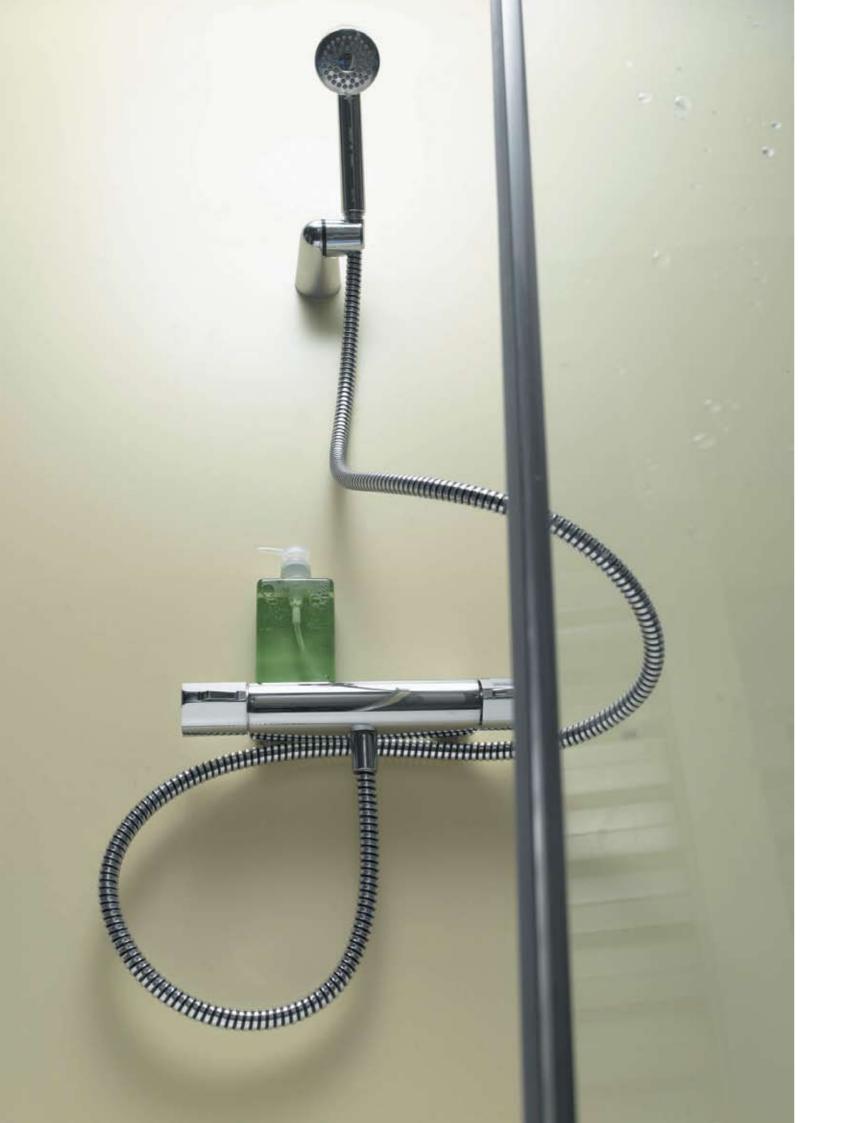

#### Active Exposed bath and shower mixer

Hand shower with on-off button, flex.hose 1800 mm, wall bracket

B 8069 AA

connection with hidden nuts, S-connectors with noise reducers 47 mm IS Click cartridge with HWTC cast body with integrated spout Metal handle with red and blue indicator Automatic diverter Check valve

#### Thermostat

This type of tap gives you extra safety and comfort. It is composed of two levers - one to regulate the temperature and another one to control the water flow. The thermostat mixer ensures you get the right temperature, right away and means you can enjoy consistent water pressure. You no longer have to wait for your water to warm up and you can step into your showe or bath straight away.