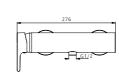

#### Active build-in shower mixer

B 8072 AA

KIT2 for connection to standard KIT1 B2650NU Metal handle with red and blue indicator

A 4095 AA KIT2 + KIT1

#### Active build-in bath-shower mixer

A 4096 AA KIT2 + KIT1

47 mm IS Click cartridge with HWTC Metal handle with red and blue indicator Automatic diverter