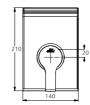

The Top Fix system, makes your installations much more user-friendly. All the parts are pre-mounted and allow fixation from the top. This is unique at this price level.