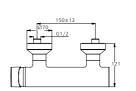

#### Active one hole bidet mixer

B 8065 AA Flexible hoses G1/2 TOP-FIX fixation 40 mm IS Click cartridge with Cast body with hole for pop-up rod Metal pop-up waste

#### Active one hole basin mixer

B 8057 AA Cu-tubes TOP-FIX fixation 40 mm IS Click cartridge Cast body with hole for pop-up rod Metal pop-up waste Metal handle with red and blue indicator Hidden aerator