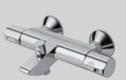

#### Thermostat

This type of tap gives you extra safety and comfort. It is composed of two levers - one to regulate the temperature and another one to control the water flow. The thermostat mixer ensures you get the right temperature, right away and means you can enjoy consistent water pressure. You no longer have to wait for your water to warm up and you can step into your showe or bath straight away.

#### Active Exposed bath and shower mixer

Hand shower with on-off button, flex.hose 1800 mm, wall bracket

B 8069 AA

connection with hidden nuts, S-connectors with noise reducers 47 mm IS Click cartridge with HWTC cast body with integrated spout Metal handle with red and blue indicator Automatic diverter Check valve