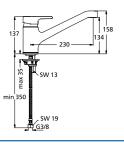

#### Active one-handle kitchen mixer

B 8079 AA Flex.hoses G3/8 Easy-FIX fixation 47 mm IS Click cartridge Cast body

Metal handle with red and blue indicator Hidden aerator

#### Active one-handle kitchen mixer

Atricle B 8084 AA Flex.hoses G3/8 Easy-FIX fixation 47 mm IS Click cartridge Cast body

Metal handle with red and blue indicator Hidden aerator

Metal handle with red and blue indicator Automatic diverter