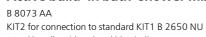

#### Active build-in shower mixer

B 8072 AA

KIT2 for connection to standard KIT1 B2650NU Metal handle with red and blue indicator

A 4095 AA KIT2 + KIT1