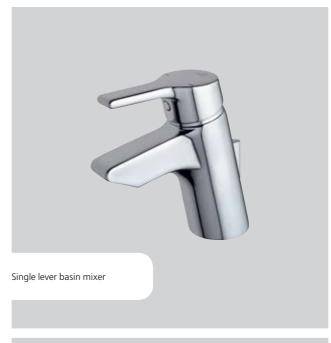

#### Active one hole basin mixer

B 8057 AA Cu-tubes TOP-FIX fixation 40 mm IS Click cartridge Cast body with hole for pop-up rod Metal pop-up waste Metal handle with red and blue indicator Hidden aerator