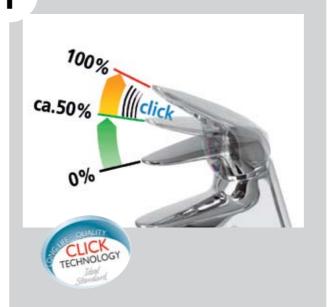

## functionality

Safe and easy, Click technology gives you a water saving device to help you control how much water you use. And you can be sure to take pleasure in comfortable temperature control at any time.

**Ecological and economical** – the water flow is limited thanks to the Click technology and the volume of hot water used is kept to a minimum, helping you make energy savings.

**Safety** – the cool body system means you and you children avoid dangerous burning.