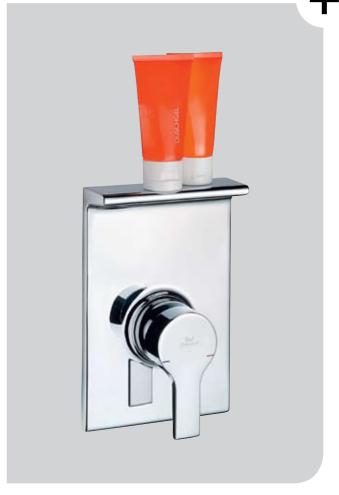

#### Safety and quality

The built in mixer is simple and easy to install. It takes up very little room and adds beauty to your bathroom. And stick perfectly to the wall: no risk of water seaking behind!

### innovation

Imaginative innovation from the storage shelf – a small but clever detail that means all you have to do is stretch out your arm and your shower gel or soap is within close reach.

Escutcheons with a sealing ring and perfect finish, adding a touch of elegance to your haven of space. This is unique at this price level.

#### Active build-in shower mixer

B 8072 AA

KIT2 for connection to standard KIT1 B2650NU Metal handle with red and blue indicator

A 4095 AA KIT2 + KIT1

#### Active build-in bath-shower mixer

A 4096 AA KIT2 + KIT1

47 mm IS Click cartridge with HWTC Metal handle with red and blue indicator Automatic diverter