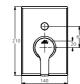

The Top Fix system, makes your installations much more user-friendly. All the parts are pre-mounted and allow fixation from the top. This is unique at this price level.

Easy to clean - thanks to the integrated dispenser and invisible fixations.

**New installations or changes** to current installations are made quick and easy – thanks to the Top Fix system.