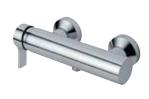

#### Active Exposed bath and shower mixer

Hand shower with on-off button, flex.hose 1800 mm, wall bracket

B 8069 AA

connection with hidden nuts, S-connectors with noise reducers 47 mm IS Click cartridge with HWTC cast body with integrated spout Metal handle with red and blue indicator Automatic diverter Check valve

#### Active exposed shower mixer

Flex.hoses G3/8 Easy-FIX fixation 47 mm IS Click cartridge Cast body Metal handle with red and blue indicator Hidden aerator