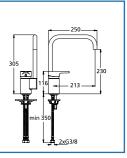

#### Active one-handle kitchen mixer

B 8079 AA Flex.hoses G3/8 Easy-FIX fixation 47 mm IS Click cartridge Cast body

Metal handle with red and blue indicator Hidden aerator

#### Active one-handle kitchen mixer

Atricle B 8084 AA Flex.hoses G3/8 Easy-FIX fixation 47 mm IS Click cartridge Cast body

Metal handle with red and blue indicator Hidden aerator

Metal handle with red and blue indicator Automatic diverter